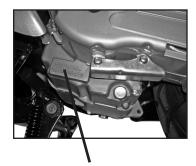

The Frame number is stamped on front of scooter just above the front floor base. A small cap will need to be removed to see the number. The engine number is located on the bottom left side of the engine housing.

Frame number

**Engine serial number** 

Write down the serial numbers here for your future reference

| Frame No.:  |  |  |
|-------------|--|--|
|             |  |  |
|             |  |  |
| Engine No.: |  |  |
|             |  |  |
|             |  |  |