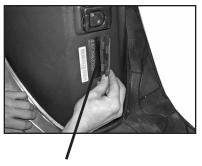

The Frame number is stamped on front of scooter just above the front floor base. A small cap will need to be removed to see the number. The engine number is located on the bottom left side of the engine housing.

Frame number

**Engine serial number** 

Write down the serial numbers here for your future reference

| Frame No.:  |  |  |
|-------------|--|--|
|             |  |  |
|             |  |  |
| Engine No.: |  |  |
|             |  |  |
|             |  |  |